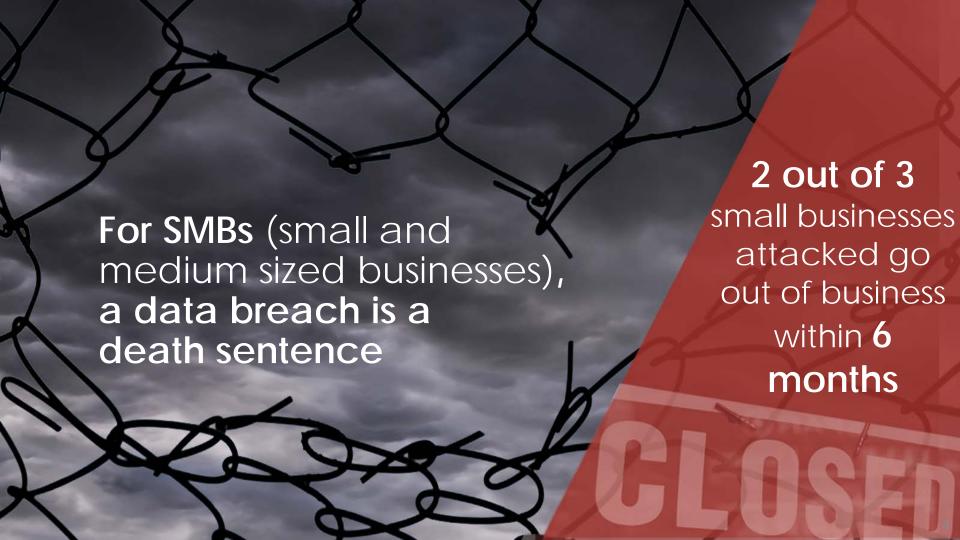

#### Most business owners ignore the threat of a

One of the top 3 SMB threats today

## But the hackers aren't ignoring SMBs

They are especially ripe targets

of breaches are to businesses of 100 employees or fewer

For an SMB, the average breach costs are devastating

The direct costs of \$200k is only the beginning