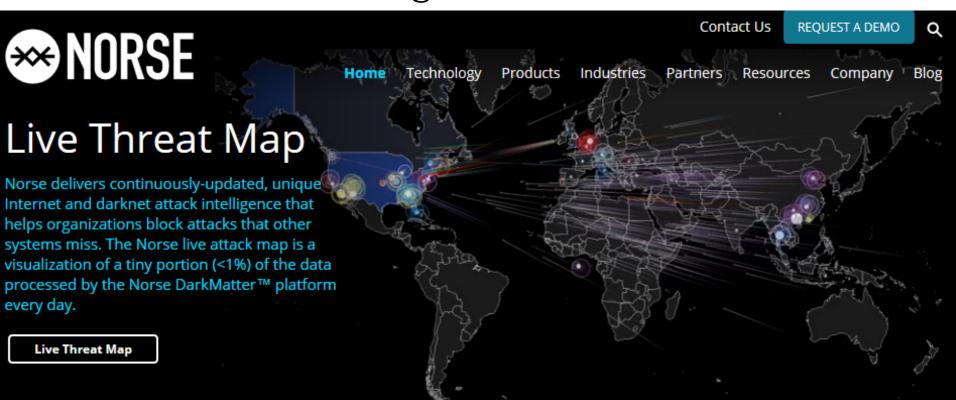

ion!





in partnership with

#### **About Us**

Since 2003, Majestic Security has helped victims of identity theft recover fully from this devastating crime, and continue to protect millions of Americans from this growing problem. Working with individuals as well as some of Americas largest companies, we offer ID theft protection and restoration services at a very affordable cost.

We have a 100% track record of restoring victims back to pre-theft status.

We have partnered with Merchants Information Solutions, who for the past 20 years have offered Americans the highest quality, best in class Identity Theft solutions available today.



### Identity Theft Solutions For Small to Medium-Sized Businesses







### NORSE Cyber Intelligence

Real-time monitoring of internet and darknet...





#### Most business owners ignore the threat of a

One of the top 3 SMB threats today







## But the hackers aren't ignoring SMBs



They are especially ripe targets

of breaches are to businesses of 100 employees or fewer



For an SMB, the average breach costs are devastating

The direct costs of \$200k is only the beginning





Lost customer loyalty, class action lawsuits and noncompliance investigations rack up enormous losses



But a solution exists:





Breach protection for the business & victims

## 4 key pillars of Smart|Dentity



data breach prevention planning



proactive monitoring

2



data breach response planning 3



data breach victim recovery



#### Employee Benefit - ID Protection - Optional



#### Your employees can be covered too





#### limits lost rev