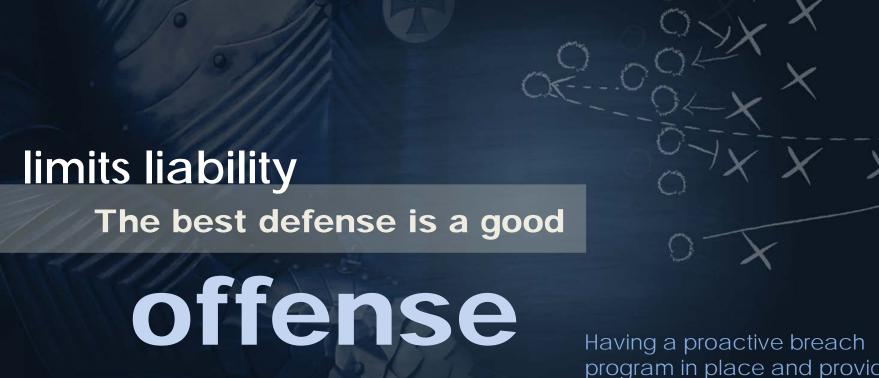

#### limits lost revenue

Customers understand a mistake

Timely and appropriate response can strengthen loyalty

Poor response can easily erode a lifetime of goodwill

program in place and providing a timely response... dramatically reduces regulatory challenge and class action potential